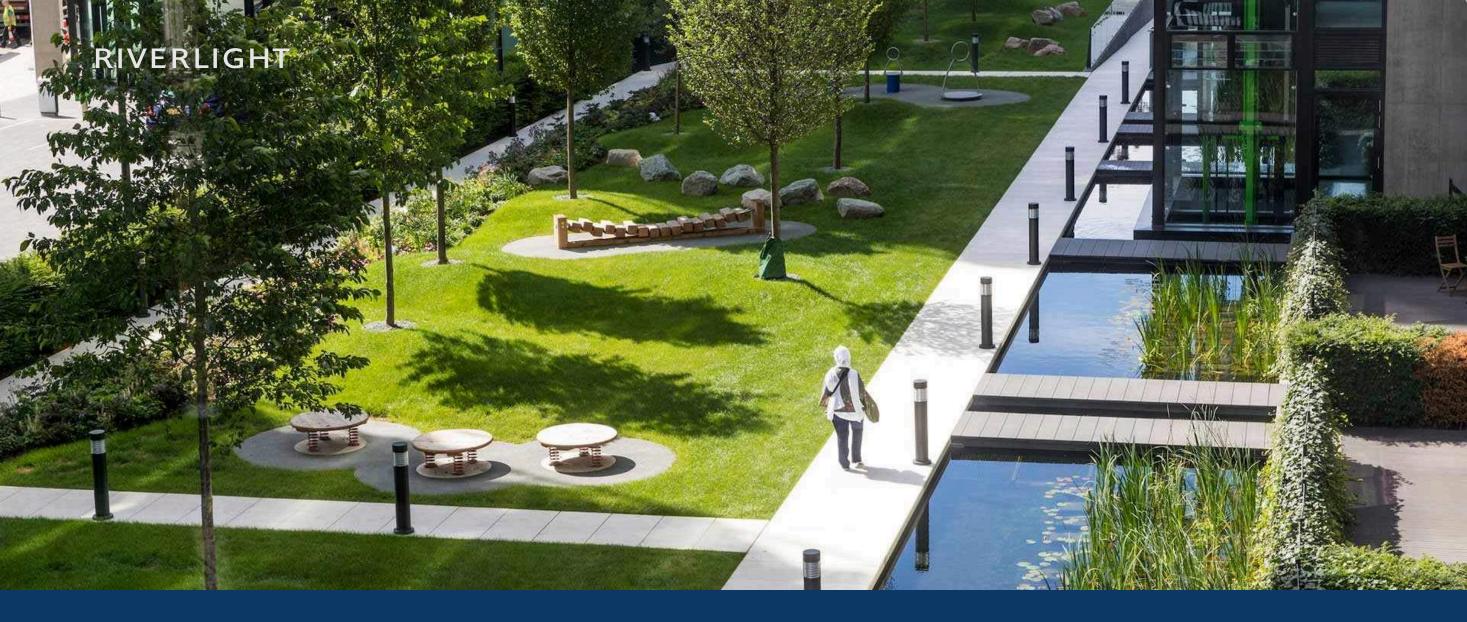

## Surrounded by water

Water plays an extensive part in the design of the local landscape. Public and private areas are bounded by supreme waterfalls, walkways among buildings blend seamlessly with the Thames riverfront in a perfectly styled natural composition.