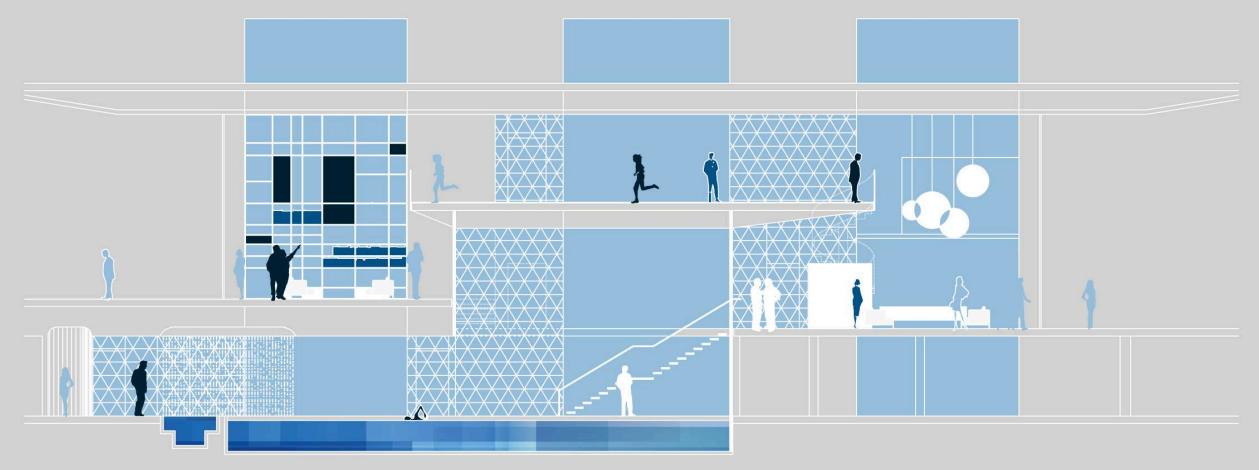

## Restful compliment to your life

The Riverlight clubhouse centred in a high-rank triple-height complex is a unique place from the moment you enter it. You'll have an exceptional opportunity to relax, entertain, support your health and attend exuberant work-out.

## Much more to spend free time

Beyond the comfort of your own residence, an ideal place to unwind and socialise is the clubhouse's lounge and library. Meet up with friends or enjoy a quiet moment reading a good book.

## Plenty of options to hang out

Riverlight is a perfect place to unwind and go out, whenever you decide to enjoy a drink or a meal in the riverside restaurants. An exclusive lifestyle service is provided by a screen-entertainment suite for VR golf simulator or watching a movie in 3D.

## Form the backdrop to healthy life

Here you'll find a holistic spa with signature treatments, a stateof-the-art gym, and a spectacular swimming pool within a double-height space with natural light. A hot tub surrounded by a hydrotherapy rain curtain articulates luxury on every level.