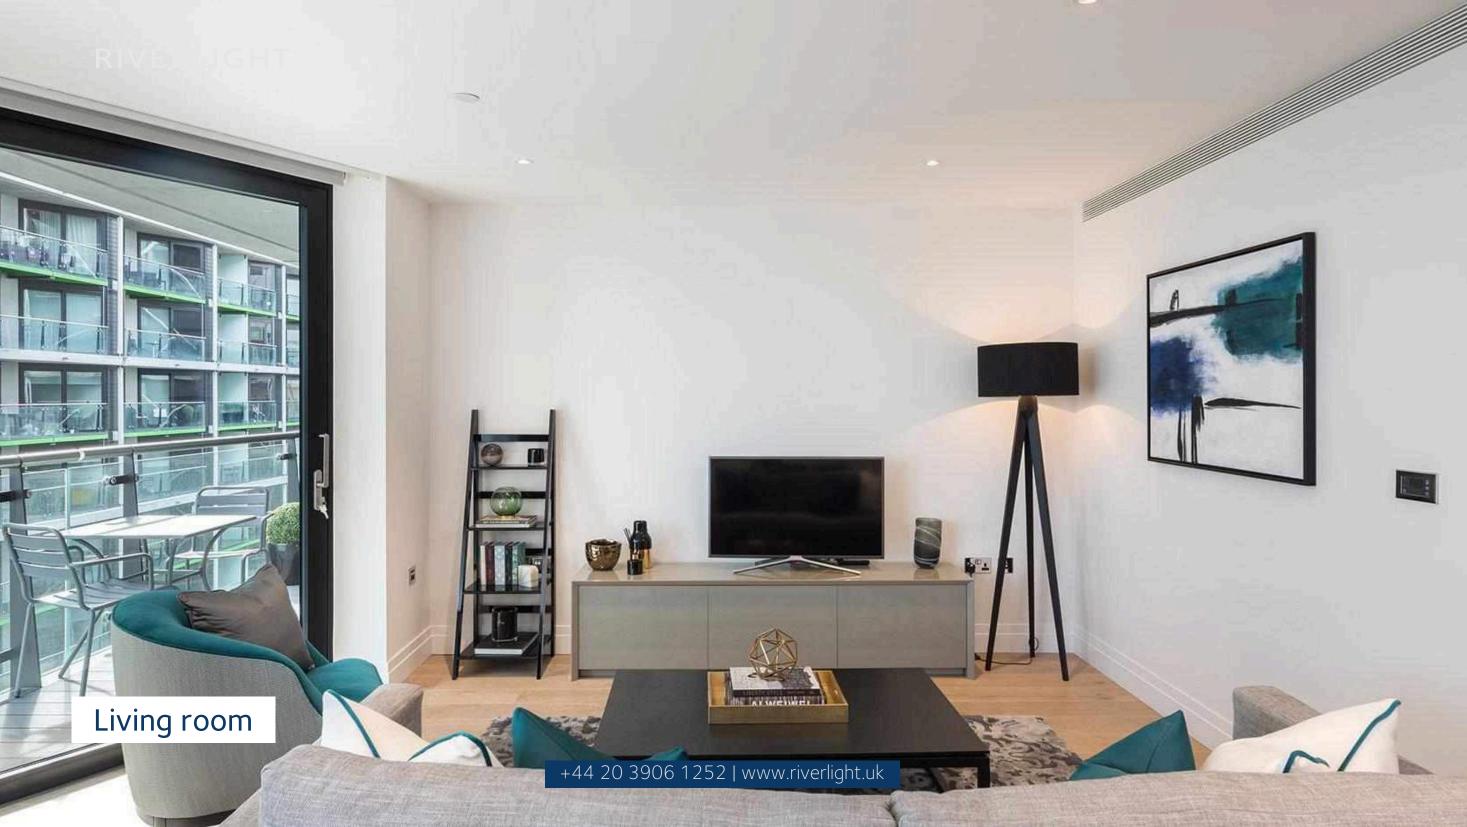

## Take a modern journey of true craftsmanship

Riverlight's internal spaces have been stylishly planned for their purpose. Large double-height lobbies lead to smaller, more personal floors with intimate corridors and discrete entrances to the apartments. 24-hour reception and concierge welcome you upon entry.

Enjoy your private open space

All apartments have private outdoor terraces. At the ends of the buildings there are open decks on the prows. In some homes you can enter inverted inflexion terraces via bedrooms or living rooms.