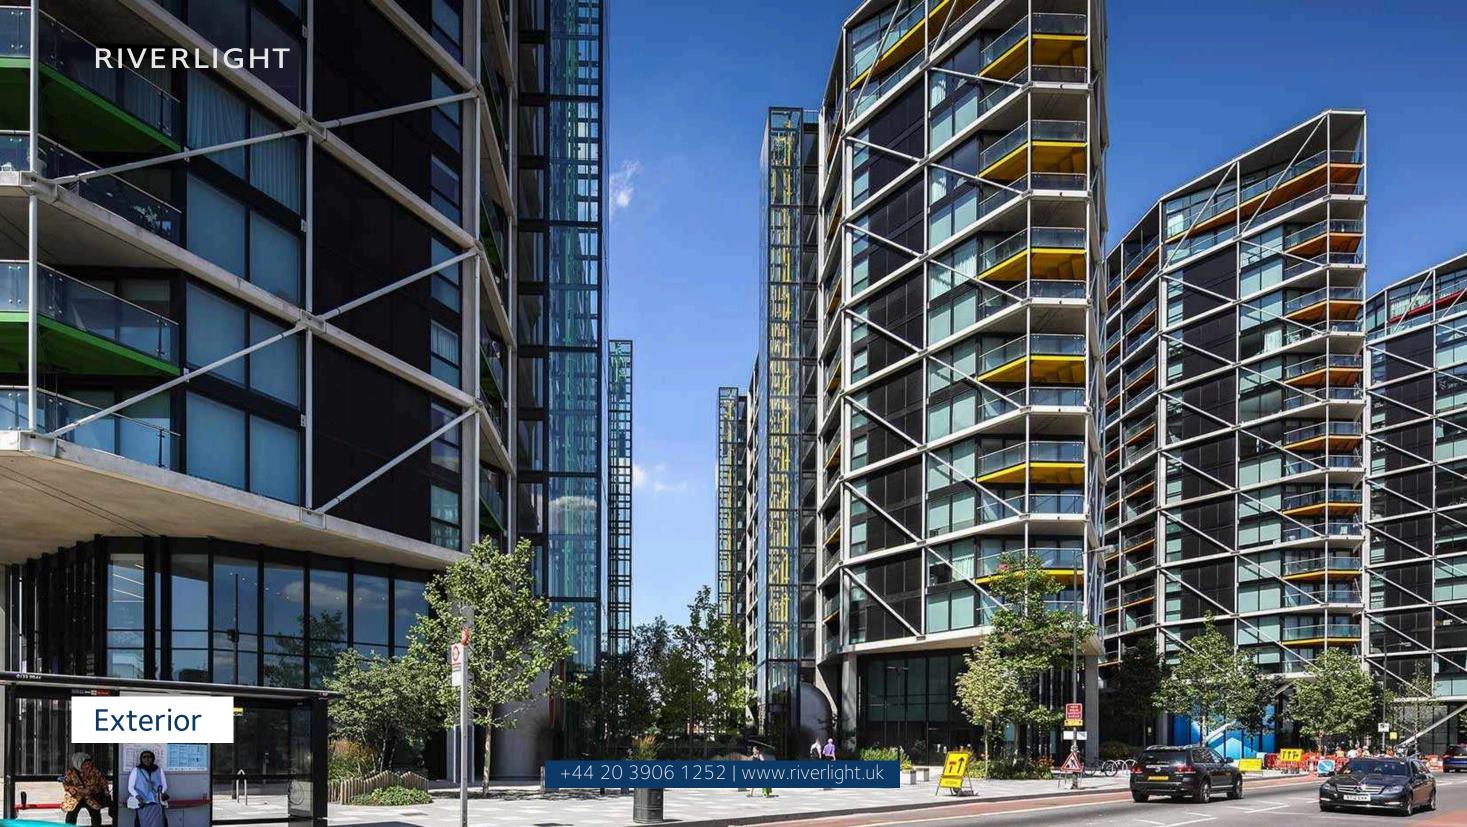

## Be in a prime position to enjoy nature

Riverlight development is represented by six pavilions, rising in height, all with a north-south orientation. Prowlike ends, full-height windows and inverted balconies let in daylight and maximise riverside or cityscape views. Overall design is practically and aesthetically sophisticated.

## **Designed by Rogers** Stirk Harbour + **Partners**

Riverlight development is represented by six pavilions, rising in height, all with a north-south orientation. Prowlike ends, full-height windows and inverted balconies let in daylight and maximise riverside or cityscape views. Overall design is practically and aesthetically sophisticated.