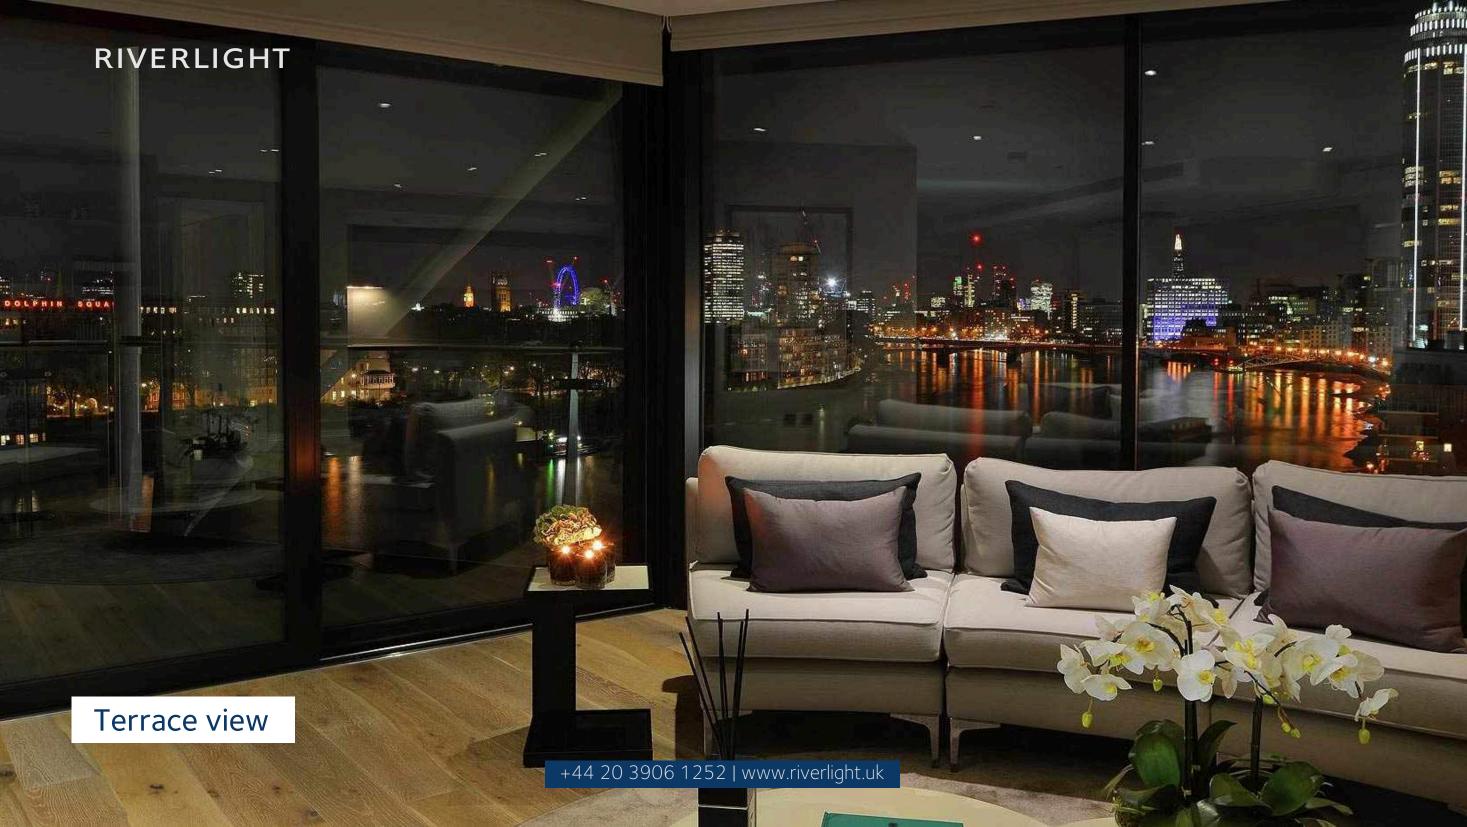

Enjoy your private open space

All apartments have private outdoor terraces. At the ends of the buildings there are open decks on the prows. In some homes you can enter inverted inflexion terraces via bedrooms or living rooms.

+44 20 3906 1252 | www.riverlight.uk

Transferrier mitterennen eine menner ferreffenten

TRACE TATA

121

1

....

Windows with height scale enhance the living experience, providing stellar views and filling the apartments with natural light.