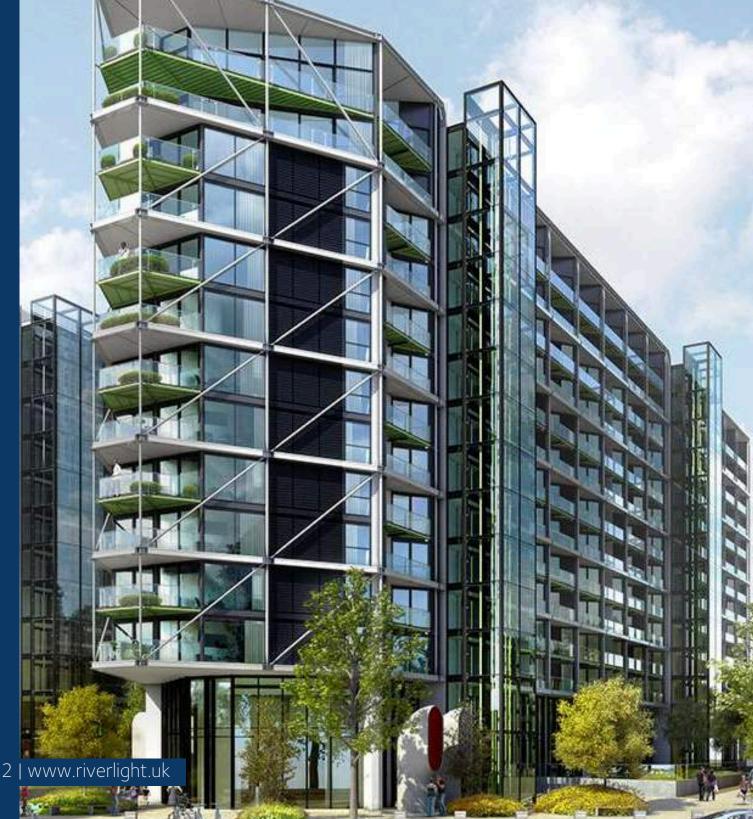

## Be in a prime position to enjoy nature

Riverlight development is represented by six pavilions, rising in height, all with a north-south orientation. Prowlike ends, full-height windows and inverted balconies let in daylight and maximise riverside or cityscape views. Overall design is practically and aesthetically sophisticated.

## **Designed by Rogers** Stirk Harbour + **Partners**

Riverlight development is represented by six pavilions, rising in height, all with a north-south orientation. Prowlike ends, full-height windows and inverted balconies let in daylight and maximise riverside or cityscape views. Overall design is practically and aesthetically sophisticated.