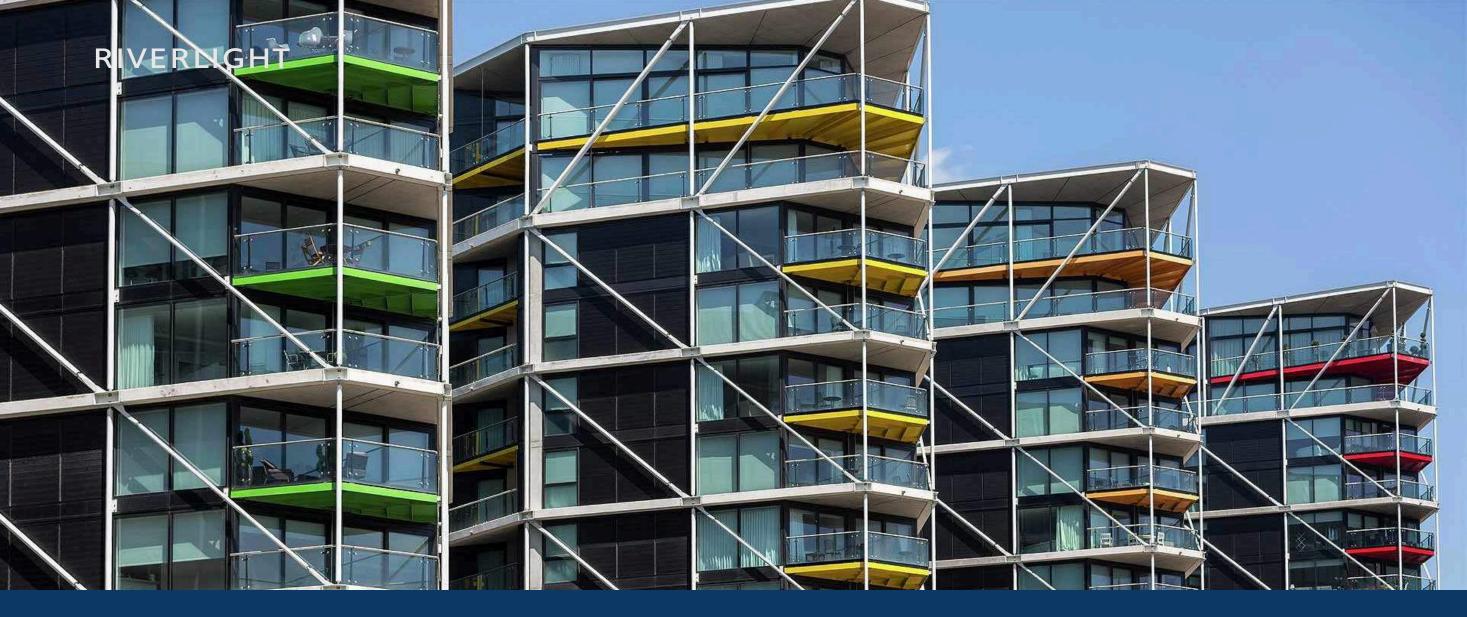

## Be in a prime position to enjoy nature

Riverlight development is represented by six pavilions, rising in height, all with a north-south orientation. Prowlike ends, full-height windows and inverted balconies let in daylight and maximise riverside or cityscape views. Overall design is practically and aesthetically sophisticated.

## **Designed by Rogers** Stirk Harbour + **Partners**

Riverlight development is represented by six pavilions, rising in height, all with a north-south orientation. Prowlike ends, full-height windows and inverted balconies let in daylight and maximise riverside or cityscape views. Overall design is practically and aesthetically sophisticated.