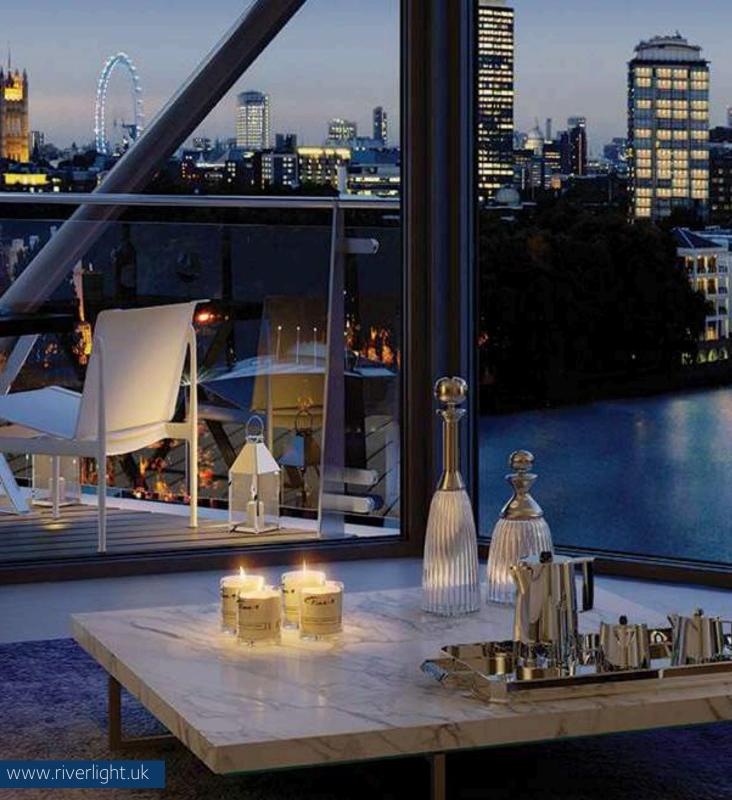

Enjoy your private open space

All apartments have private outdoor terraces. At the ends of the buildings there are open decks on the prows. In some homes you can enter inverted inflexion terraces via bedrooms or living rooms.

+44 20 3906 1252 | www.riverlight.uk

Transferrier mitterennen eine menner ferreffenten

TRACE TATA

121

1

....

Windows with height scale enhance the living experience, providing stellar views and filling the apartments with natural light.