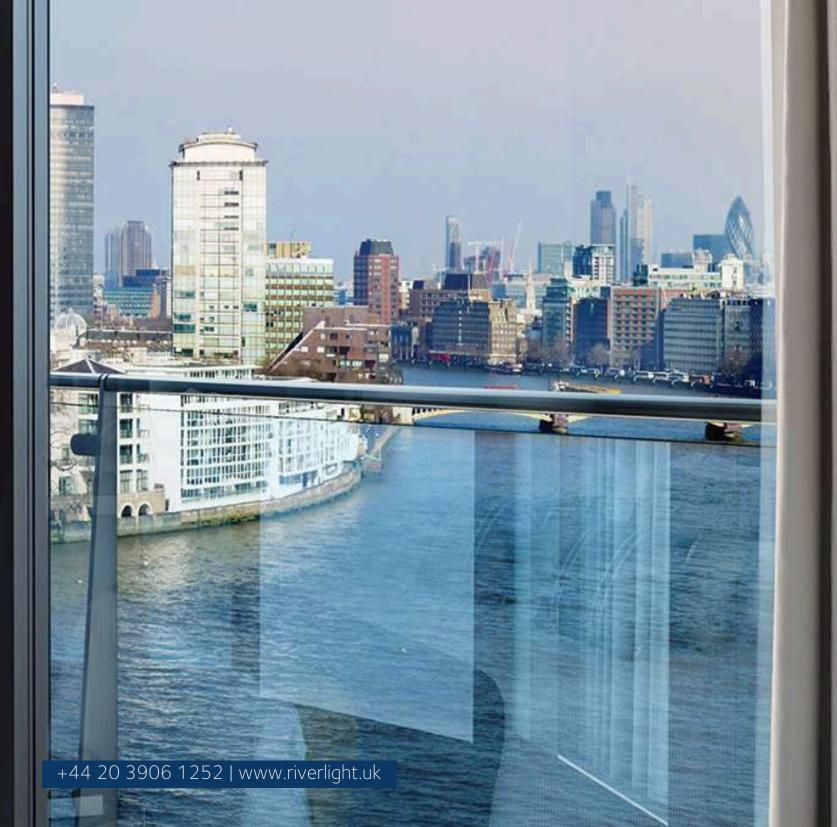

Enjoy your private open space

All apartments have private outdoor terraces. At the ends of the buildings there are open decks on the prows. In some homes you can enter inverted inflexion terraces via bedrooms or living rooms.

+44 20 3906 1252 | www.riverlight.uk

Transferrier mitterennen eine menner ferreffenten

TRACE TATA

121

1

....

Windows with height scale enhance the living experience, providing stellar views and filling the apartments with natural light.