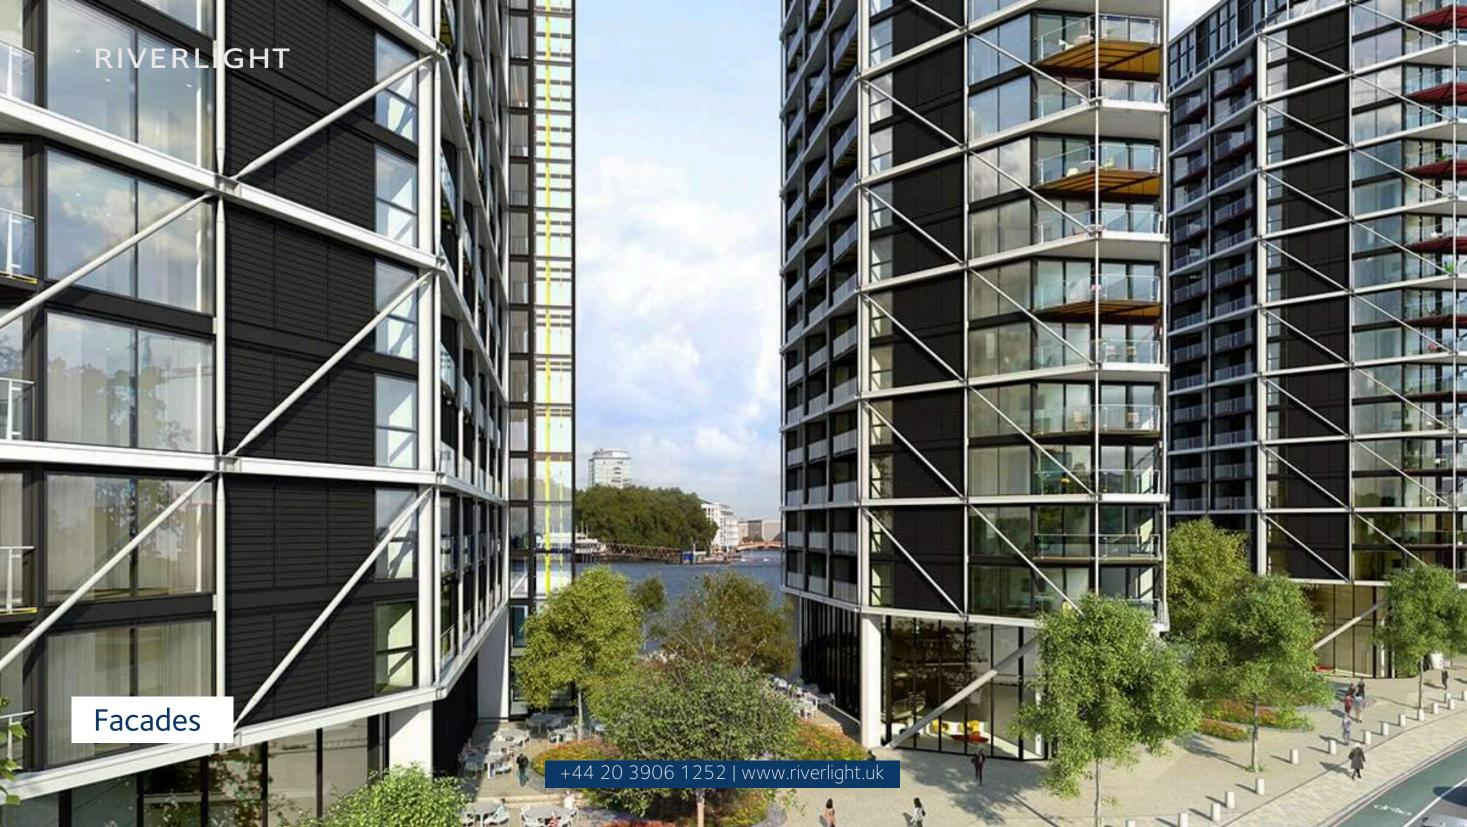

## Be in a prime position to enjoy nature

Riverlight development is represented by six pavilions, rising in height, all with a north-south orientation. Prowlike ends, full-height windows and inverted balconies let in daylight and maximise riverside or cityscape views. Overall design is practically and aesthetically sophisticated.

## **Designed by Rogers** Stirk Harbour + **Partners**

Riverlight development is represented by six pavilions, rising in height, all with a north-south orientation. Prowlike ends, full-height windows and inverted balconies let in daylight and maximise riverside or cityscape views. Overall design is practically and aesthetically sophisticated.