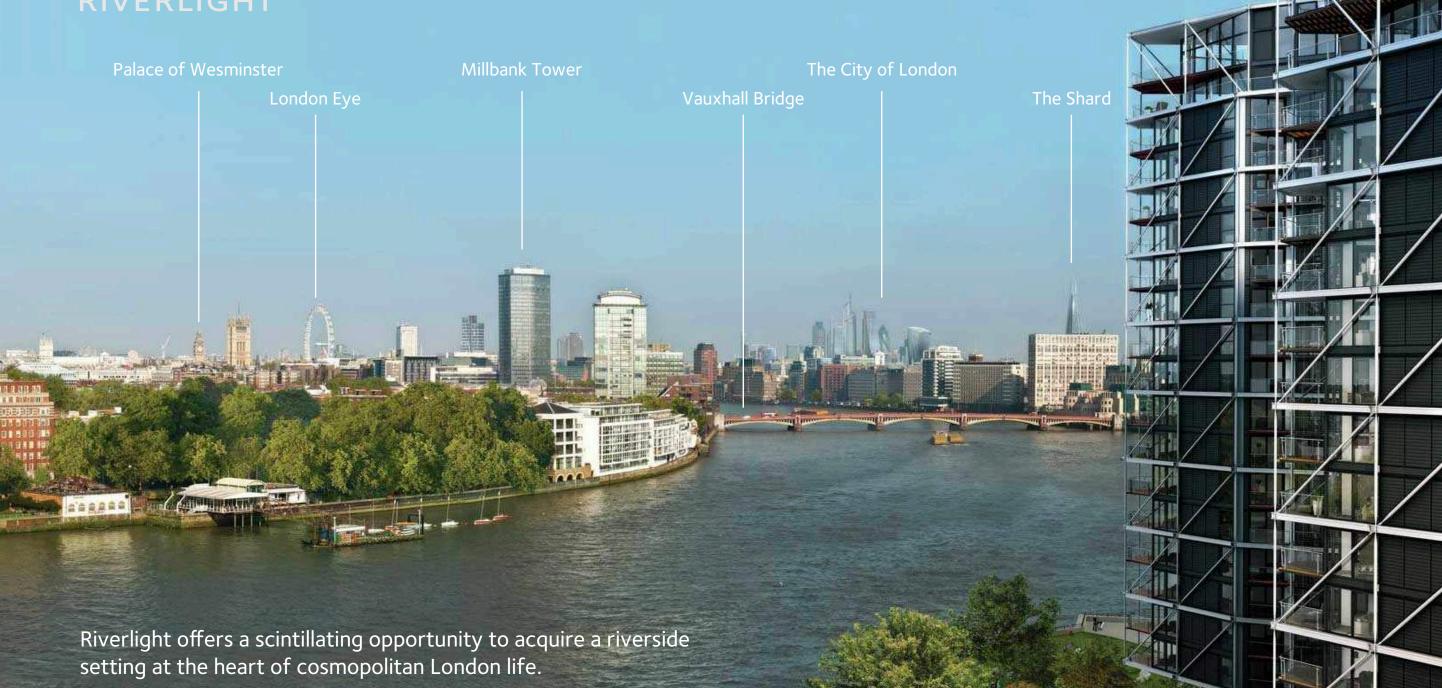

## In the heart of Central London

In the vicinity of the houses of Parliament, and just across the water from Chelsea, Riverlight is the thriving waterfront hub in the UK's largest regeneration area – a brand new district right in the heart of Central London.

## Be in a prime position to enjoy nature

Riverlight development is represented by six pavilions, rising in height, all with a north-south orientation. Prowlike ends, full-height windows and inverted balconies let in daylight and maximise riverside or cityscape views. Overall design is practically and aesthetically sophisticated.