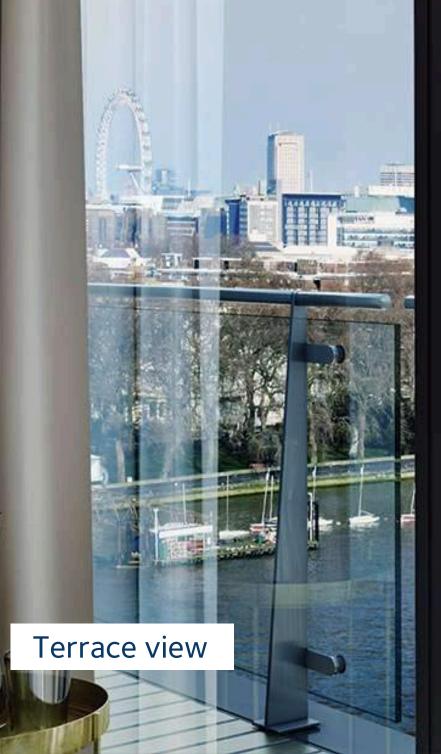

Enjoy your private open space

All apartments have private outdoor terraces. At the ends of the buildings there are open decks on the prows. In some homes you can enter inverted inflexion terraces via bedrooms or living rooms.

+44 20 3906 1252 | www.riverlight.uk

Transferrier mitterennen eine menner ferreffenten

TRACE TATA

121

1

....

Windows with height scale enhance the living experience, providing stellar views and filling the apartments with natural light.