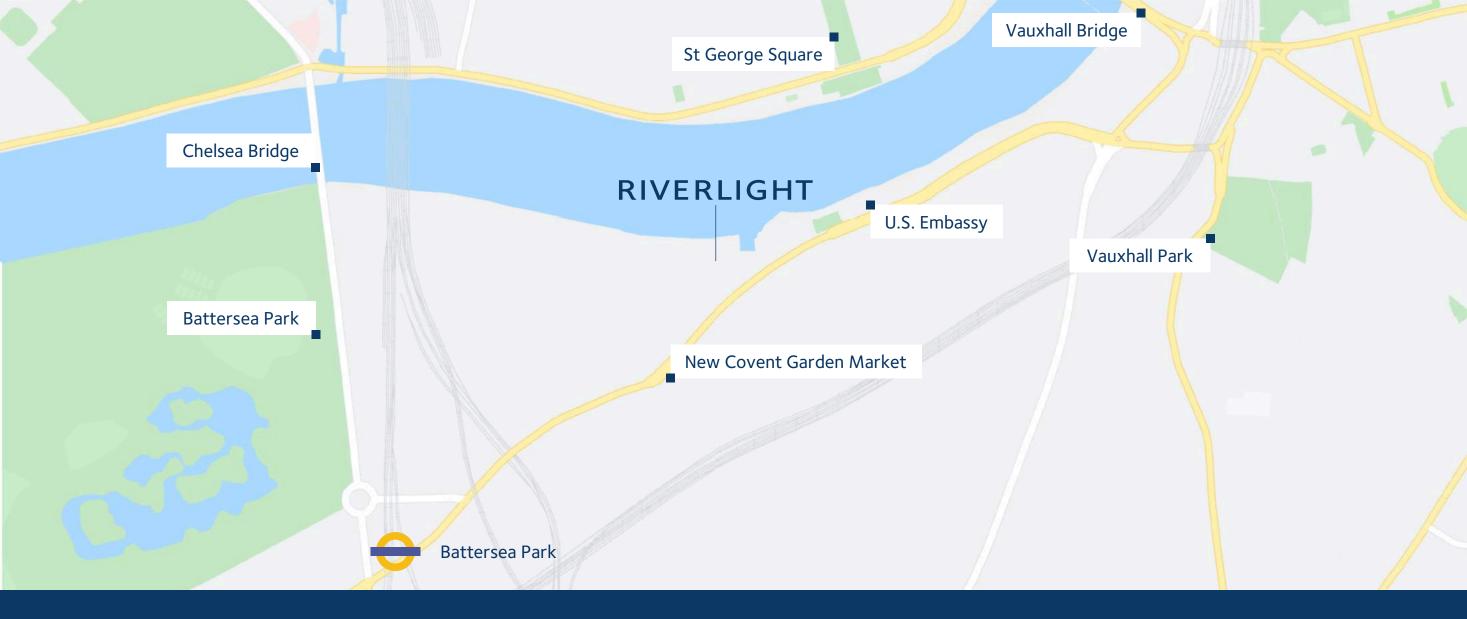

## In the heart of Central London

In the vicinity of the houses of Parliament, and just across the water from Chelsea, Riverlight is the thriving waterfront hub in the UK's largest regeneration area – a brand new district right in the heart of Central London.