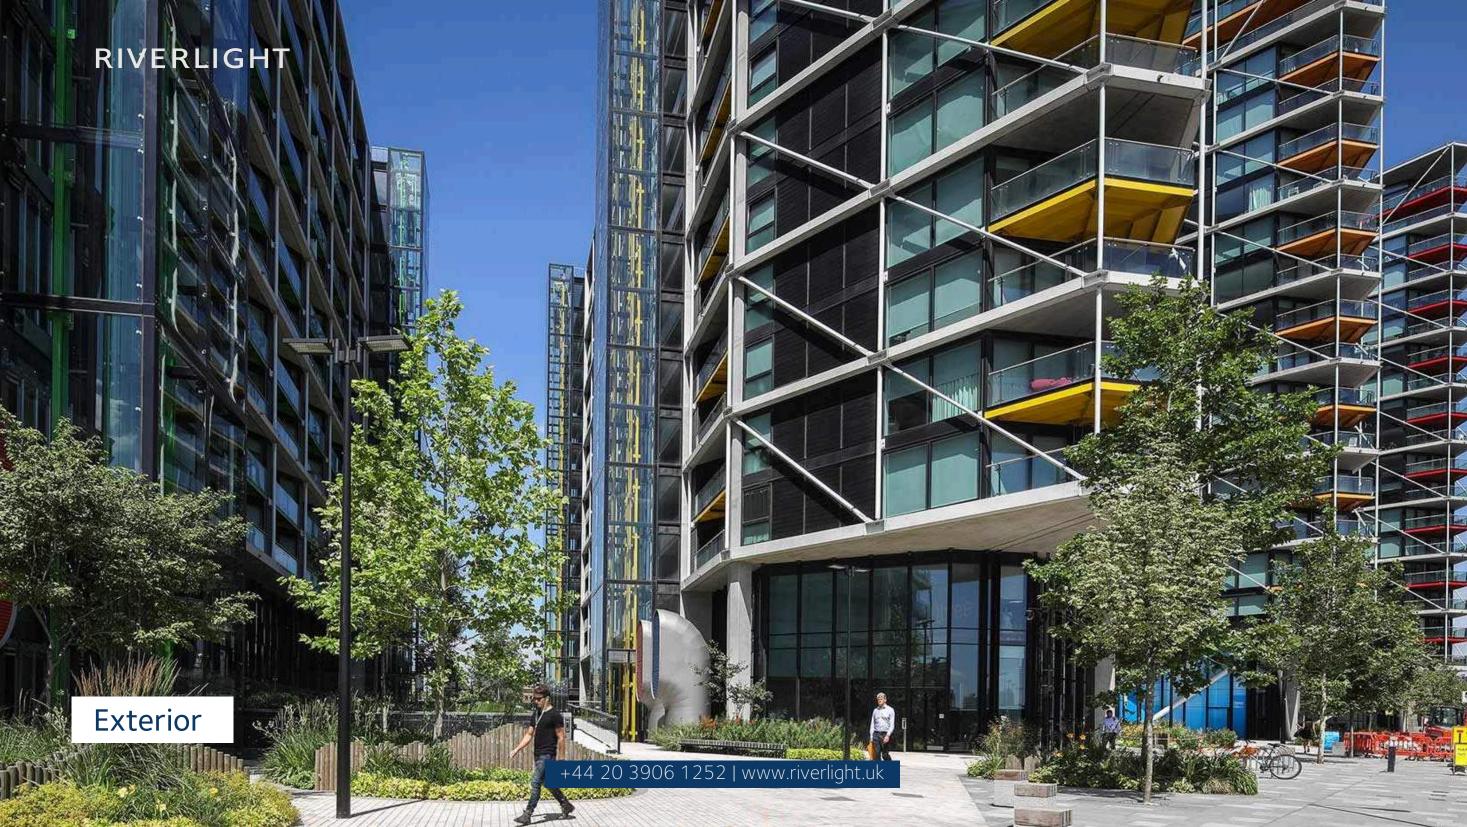

## Be in a prime position to enjoy nature

Riverlight development is represented by six pavilions, rising in height, all with a north-south orientation. Prowlike ends, full-height windows and inverted balconies let in daylight and maximise riverside or cityscape views. Overall design is practically and aesthetically sophisticated.

## **Designed by Rogers** Stirk Harbour + **Partners**

Riverlight development is represented by six pavilions, rising in height, all with a north-south orientation. Prowlike ends, full-height windows and inverted balconies let in daylight and maximise riverside or cityscape views. Overall design is practically and aesthetically sophisticated.