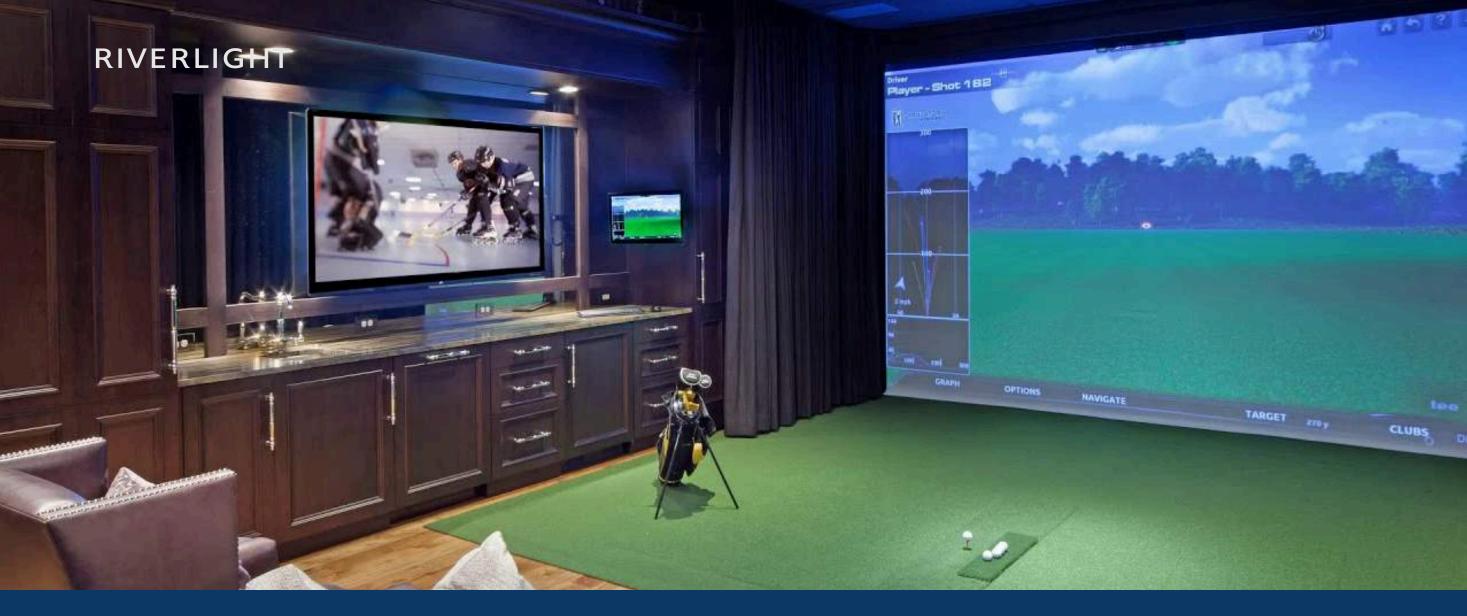

## Plenty of options to hang out

Riverlight is a perfect place to unwind and go out, whenever you decide to enjoy a drink or a meal in the riverside restaurants. An exclusive lifestyle service is provided by a screen-entertainment suite for VR golf simulator or watching a movie in 3D.