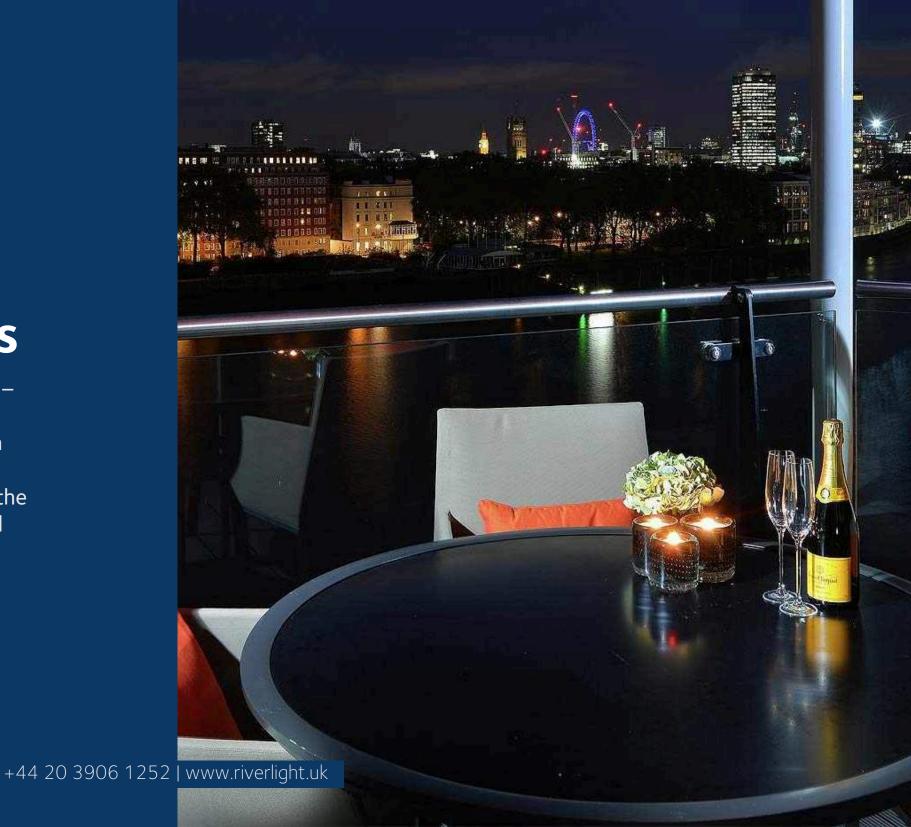

## Surrounded by water

Water plays an extensive part in the design of the local landscape. Public and private areas are bounded by supreme waterfalls, walkways among buildings blend seamlessly with the Thames riverfront in a perfectly styled natural composition.

## Be in a prime position to enjoy nature

Riverlight development is represented by six pavilions, rising in height, all with a north-south orientation. Prowlike ends, full-height windows and inverted balconies let in daylight and maximise riverside or cityscape views. Overall design is practically and aesthetically sophisticated.